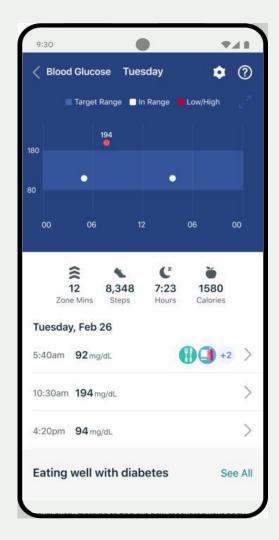

## App service that helps at most.

Diabetes member can track their range with important metrics to better consult.

Track your trends and ovulation and understand your body

by Google

**Google Wallet & Contact less** payment