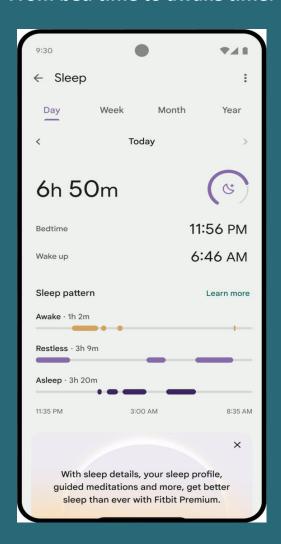

# See complete & Advance sleep data.

#### **Sleep Animal Profile**

From bed time to awake time.

Get More precise insights into your sleep hygiene, trends and behaviors

Pin point from 10 Advance sleep metrics to improve your sleep better