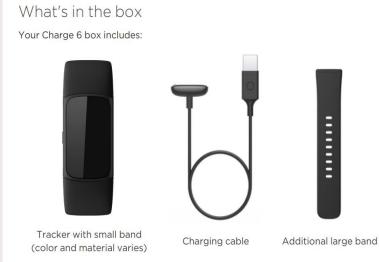

**



7 Days of battery standby for full charge\*



### **Fitbit Premium**

Get many help and guidance. Try now 6 months free trial pack



Refer health report for better progress

#### Recipe videos



New workout videos from very professional fitness instructors

Mindfulness audios content from familiars authors



**Obsidian / Black Aluminium** 



**Coral / Champagne Gold Aluminium** 



Porcelain / Silver Aluminium



**By Google** 

MRP 14,999/-













## Show your style with accessories

Give your Fitbit a stylish new look with dozens of clock faces and accessory bands to choose from. 

Bands shown are compatible with Charge 6 and Charge 5. Bands sold separately.



Infinity Band Coral



Sport Band Hazel



Woven Band Ocean



Adjustable Stretch Band Obsidian (Coming soon)



The detachable bands on Charge 6 come in a variety of colors and materials, sold separately.





## 1 Year Of Global Warranty



Connect and Provide register Email ID and first & last name in Fitbit app



Get help of troubleshoot for issue resolve



Complete your KYC in provided link (fill as per gov ID proof)



Get Deliver at Home within 4 to 7 days

**Note: Warranty Will Covered Only Through Purchasing from Fitbit Authorized Sellers**