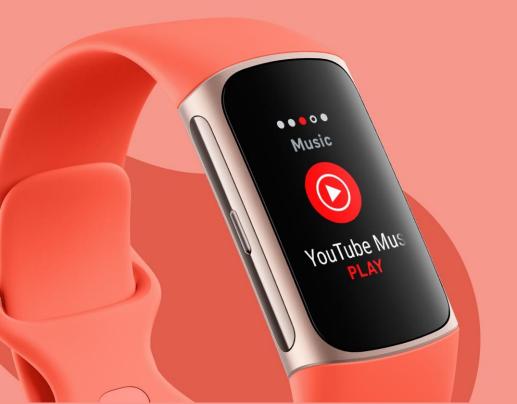

## fitbit.

YouTube Music controls

DJ your workouts right from your wrist with YouTube
Music controls. Start, stop, and skip over 100 million
songs from the world's largest music catalog.

Your compatible phone must be in Bluetooth range of your Fitbit device to use this feature. YouTube Music controls require a paid YouTube Music Premium subscription. YouTube Music streaming (non-premium version) on Charge 6 is currently available only in Canada and the U.S.