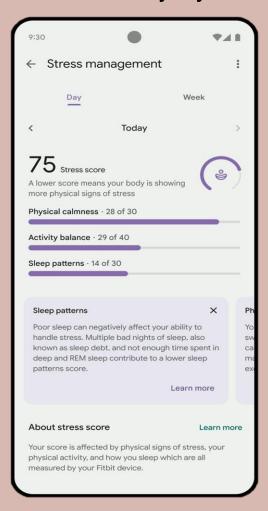

## Understand better about your body with Stress Score every day

Wear Charge 6 Minimum 14 Hours including last night snap to get daily stress score