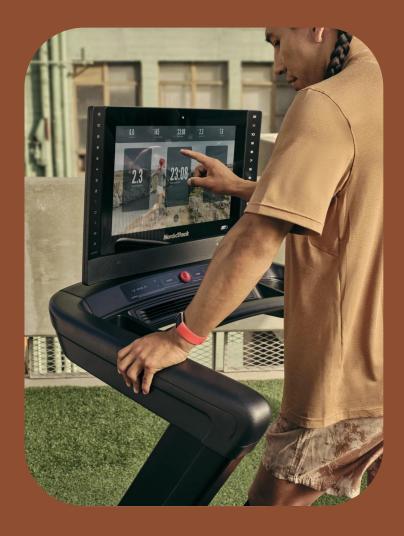

by Google

See your heart rate on equipment and apps

Connect Charge 6 to compatible exercise machines and apps and see your realtime heart rate directly on the display.

This feature is compatible with workout machines and apps that support the Bluetooth Heart Rate Profile, such as the latest models of iFit, Nordictrack, Peloton, Concept2, and Strava. However, not all Bluetooth-compatible devices and apps behave similarly.

- 1. Swipe down from the clock face and tap HR on equipment.
- 2. Follow the instructions on your workout machine to connect a Bluetooth heart rate monitor.
- 3. When Charge 6 connects, a screen appears on your tracker, asking to share your heart rate. Tap Share.
- 4. Tap Start on your tracker to start your exercise. End the exercise on Charge 6 to stop sharing your heart rate.