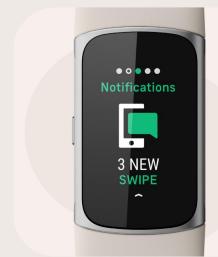

#### **Get Notification**

Calls, Text & Apps and do quick reply

Swim – Proof

**And Record details** 

**Find your Silent Phone** 

Works within the Bluetooth range