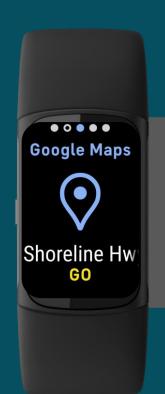

#### **Google Essentials**

Keep moving get direction by direction guide on Charge 6 while outdoor activities.

See your stats in such as walking running mode.