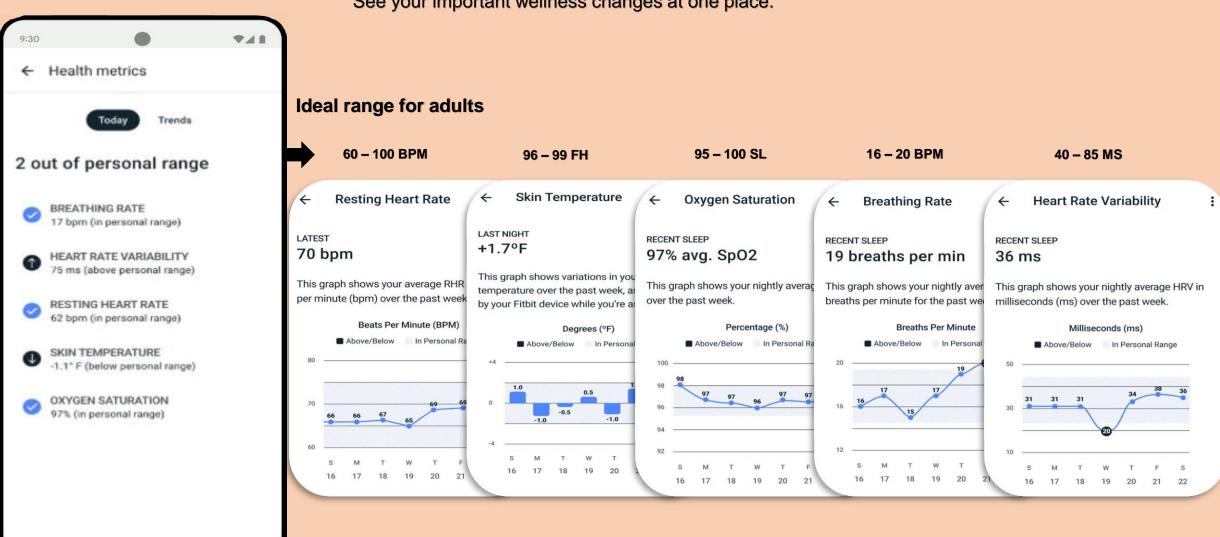

## **Health Metrics dashboard**

See your important wellness changes at one place.