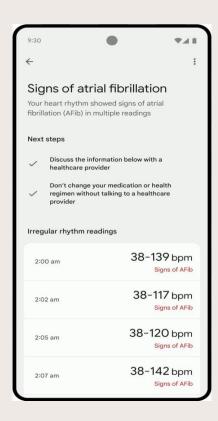

#### See your continuous different level of heart activity

See Fat burn, Cardio Peak Or below zone

Get
Irregular Heart Rhythm Notification
To prevent Serious heart issues.

Take ECG within 30Sec and see result on screen or share report as PDF using Fitbit app.