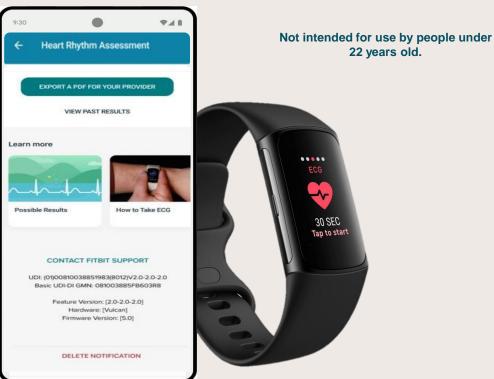

#### See your continuous different level of heart activity

See Fat burn, Cardio Peak Or below zone

Get
Irregular Heart Rhythm Notification
To prevent Serious heart issues.

Take ECG within 30Sec and see result on screen or share report as PDF using Fitbit app.