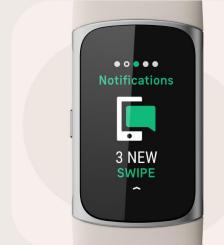

#### **Get Notification**

Calls, Text & Apps and do quick reply

Swim – Proof

**And Record details** 

**Find your Silent Phone** 

Works within the Bluetooth range