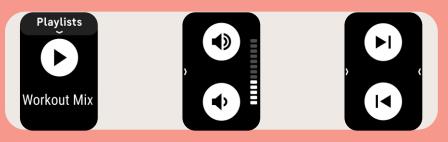

## fitbit.

YouTube Music controls

DJ your workouts right from your wrist with YouTube
Music controls. Start, stop, and skip over 100 million
songs from the world's largest music catalog.

Your compatible phone must be in Bluetooth range of your Fitbit device to use this feature. YouTube Music controls require a paid YouTube Music Premium subscription. YouTube Music streaming (non-premium version) on Charge 6 is currently available only in Canada and the U.S.