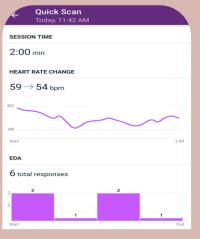

## Get tools for managing your Stress.

Do EDA mindfulness sessions on your wrist to help you relax—and get instant feedback on your stress.

## Understand better about your body with Stress Score every day

Wear Charge 6 Minimum 14 Hours including last night snap to get daily stress score