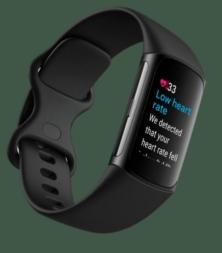

## Complete improved Heart solution tracker.

#### See your continuous different level of heart activity

See Fat burn, Cardio Peak Or below zone

Get
Irregular Heart Rhythm Notification
To prevent Serious heart issues.

Take ECG within 30Sec and see result on screen or share report as PDF using Fitbit app.