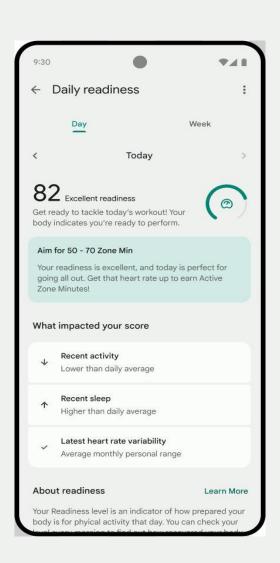

## Get help with charge 6 to improvise your body

See how you are active everyday and stay fit as per recommendation

See how your body is ready for everyday Premium required

See how is your stamina level or improve with Charge 6