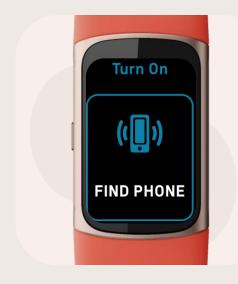

#### **Get Notification**

Calls, Text & Apps and do quick reply

Swim – Proof

**And Record details** 

**Find your Silent Phone** 

Works within the Bluetooth range