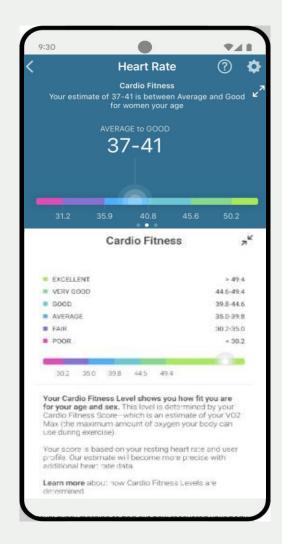

## Get help with charge 6 to improvise your body

See how you are active everyday and stay fit as per recommendation

See how your body is ready for everyday Premium required

See how is your stamina level or improve with Charge 6