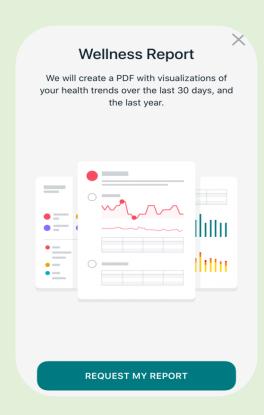

## **Health Metrics dashboard**

See your important wellness changes at one place.

### **Fitbit Premium**

Get many help and guidance. Try now 6 months free trial pack

Refer health report for better progress