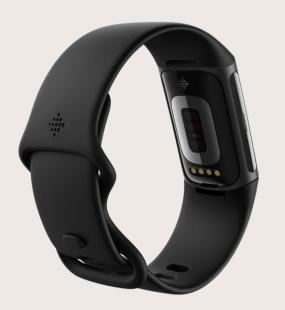

#### Recipe videos

New workout videos from very professional fitness instructors

Mindfulness audios content from familiars authors

**Obsidian / Black Aluminium** 

**Coral / Champagne Gold Aluminium** 

Porcelain / Silver Aluminium

## Show your style with accessories

Give your Fitbit a stylish new look with dozens of clock faces and accessory bands to choose from. 

Bands shown are compatible with Charge 6 and Charge 5. Bands sold separately.

Infinity Band Coral

Sport Band Hazel

Woven Band Ocean

Adjustable Stretch Band Obsidian (Coming soon)

The detachable bands on Charge 6 come in a variety of colors and materials, sold separately.