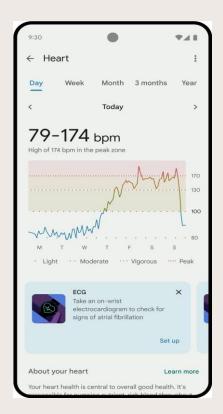

#### See your continuous different level of heart activity

See Fat burn, Cardio Peak Or below zone

Get
Irregular Heart Rhythm Notification
To prevent Serious heart issues.

Take ECG within 30Sec and see result on screen or share report as PDF using Fitbit app.