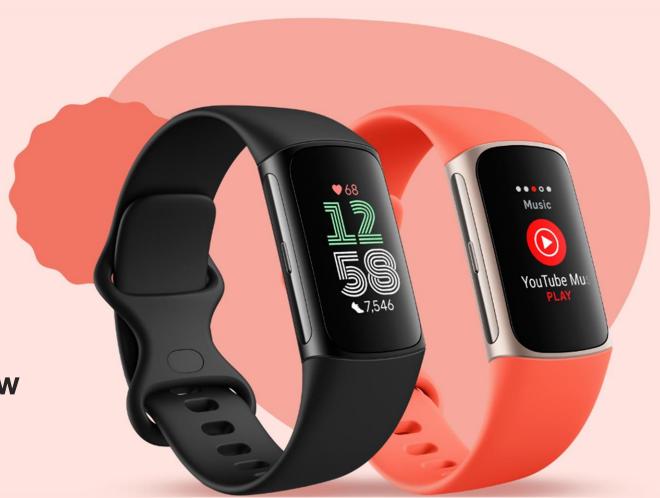

Charge 6

NEW

Our #1 tracker. Now with Google.

## fitbit.

YouTube Music controls

DJ your workouts right from your wrist with YouTube
Music controls. Start, stop, and skip over 100 million
songs from the world's largest music catalog.

Your compatible phone must be in Bluetooth range of your Fitbit device to use this feature. YouTube Music controls require a paid YouTube Music Premium subscription. YouTube Music streaming (non-premium version) on Charge 6 is currently available only in Canada and the U.S.

by Google

See your heart rate on equipment and apps

Connect Charge 6 to compatible exercise machines and apps and see your realtime heart rate directly on the display.

This feature is compatible with workout machines and apps that support the Bluetooth Heart Rate Profile, such as the latest models of iFit, Nordictrack, Peloton, Concept2, and Strava. However, not all Bluetooth-compatible devices and apps behave similarly.