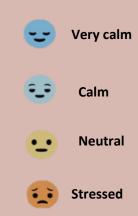

#### How are you feeling?

## Understand better about your body with Stress Score every day

Wear Charge 6 Minimum 14 Hours including last night snap to get daily stress score