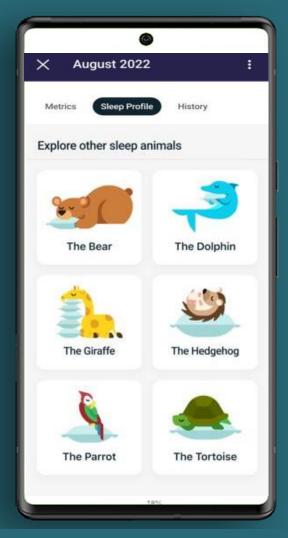

#### **Sleep Animal Profile**

From bed time to awake time.

Get More precise insights into your sleep hygiene, trends and behaviors

Pin point from 10 Advance sleep metrics to improve your sleep better