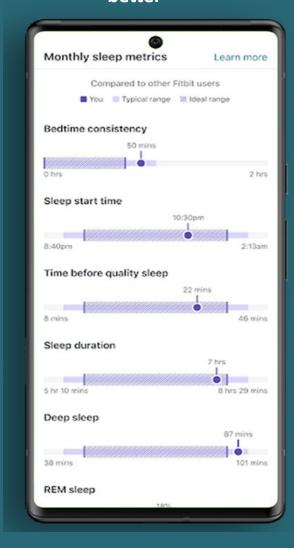

#### **Sleep Animal Profile**

From bed time to awake time.

Get More precise insights into your sleep hygiene, trends and behaviors

Pin point from 10 Advance sleep metrics to improve your sleep better