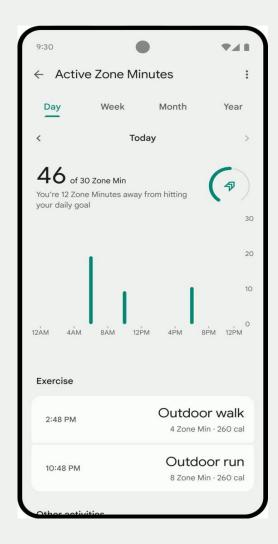

#### 40+ Exercise Modes

Track your favourite exercises like runs, bike rides, weights, yoga & more and get live stats on your wrist.

**Steps** 

**Distance** 

**Calories** 

**Active Minutes** 

Exercise

Bike
Yesterday, 17:27

7.37 km

22:27 min

Default Heart Zones Speed

Tickencote expenses
Great
Casterton

Maps

See your heart rate zone map along with route

Do outdoor exercise hand free with

**Built - in GPS** 

Customize your targeting heart rate to get notification and meet your health goal.

SmartTrack™ Automatic Exercise Recognition (in app only)

Automatically recognizes your exercise and records it in the Fitbit app post-workout.

See all stats except map when you're doing any activities more than 10mints