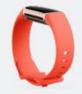

## Show your style with accessories

Give your Fitbit a stylish new look with dozens of clock faces and accessory bands to choose from. 

Bands shown are compatible with Charge 6 and Charge 5. Bands sold separately.

Infinity Band Coral

Sport Band Hazel

Woven Band Ocean

Adjustable Stretch Band Obsidian (Coming soon)

The detachable bands on Charge 6 come in a variety of colors and materials, sold separately.