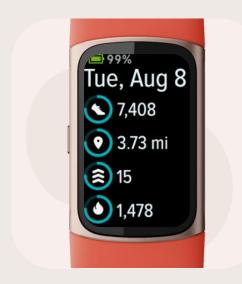

#### 40+ Exercise Modes

Track your favourite exercises like runs, bike rides, weights, yoga & more and get live stats on your wrist.

**Steps** 

**Distance** 

**Calories** 

**Active Minutes** 

Exercise

Bike
Yesterday, 17:27

7.37 km

22:27 min

Default Heart Zones Speed

Tickencote expenses
Great
Casterton

Maps

See your heart rate zone map along with route

Do outdoor exercise hand free with

**Built - in GPS** 