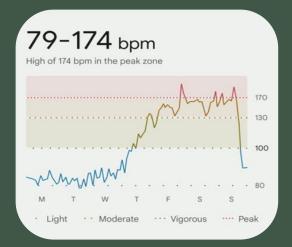

#### See your continuous different level of heart activity

See Fat burn, Cardio Peak Or below zone

Get
Irregular Heart Rhythm Notification
To prevent Serious heart issues.

Take ECG within 30Sec and see result on screen or share report as PDF using Fitbit app.

Customize your targeting heart rate to get notification and meet your health goal.

SmartTrack™ Automatic Exercise Recognition (in app only)

Automatically recognizes your exercise and records it in the Fitbit app post-workout.