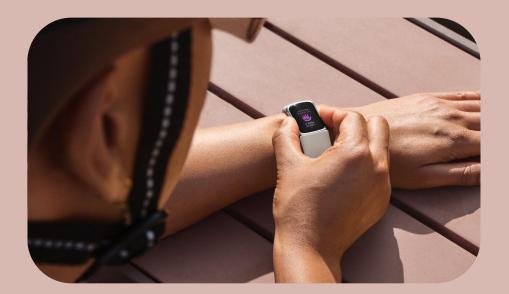

#### See your continuous different level of heart activity

See Fat burn, Cardio Peak Or below zone

Get
Irregular Heart Rhythm Notification
To prevent Serious heart issues.

Take ECG within 30Sec and see result on screen or share report as PDF using Fitbit app.