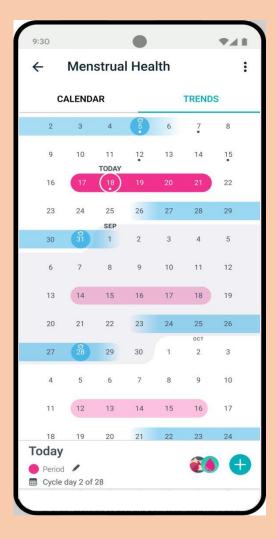

## App service that helps at most.

Diabetes member can track their range with important metrics to better consult.

Track your trends and ovulation and understand your body

by Google

**Google Wallet & Contact less** payment