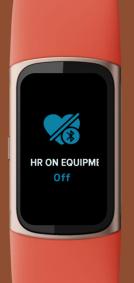

by Google

See your heart rate on equipment and apps

Connect Charge 6 to compatible exercise machines and apps and see your realtime heart rate directly on the display.

This feature is compatible with workout machines and apps that support the Bluetooth Heart Rate Profile, such as the latest models of iFit, Nordictrack, Peloton, Concept2, and Strava. However, not all Bluetooth-compatible devices and apps behave similarly.

- 1. Swipe down from the clock face and tap HR on equipment.
- 2. Follow the instructions on your workout machine to connect a Bluetooth heart rate monitor.
- 3. When Charge 6 connects, a screen appears on your tracker, asking to share your heart rate. Tap Share.
- 4. Tap Start on your tracker to start your exercise. End the exercise on Charge 6 to stop sharing your heart rate.