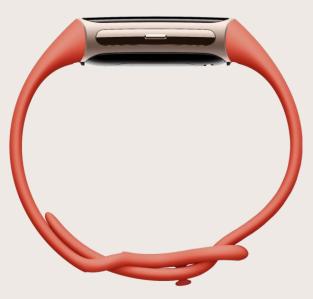

#### Recipe videos

New workout videos from very professional fitness instructors

Mindfulness audios content from familiars authors

**Obsidian / Black Aluminium** 

**Coral / Champagne Gold Aluminium** 

Porcelain / Silver Aluminium

## Show your style with accessories

Give your Fitbit a stylish new look with dozens of clock faces and accessory bands to choose from. 

Bands shown are compatible with Charge 6 and Charge 5. Bands sold separately.

Infinity Band Coral

Sport Band Hazel

Woven Band Ocean

Adjustable Stretch Band Obsidian (Coming soon)

The detachable bands on Charge 6 come in a variety of colors and materials, sold separately.