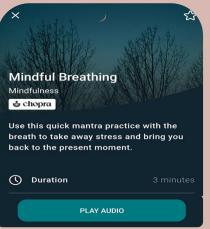

## Get tools for managing your Stress.

Do EDA mindfulness sessions on your wrist to help you relax—and get instant feedback on your stress.

#### How are you feeling?