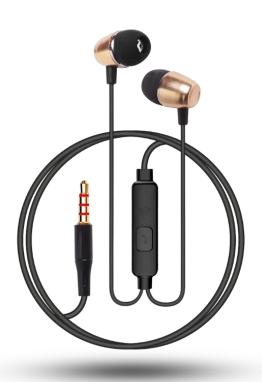

#### CE-02 Wired Earphone

**Bluetooth Earphone** 

10mm

Driver

 $16\Omega$ 

Impedance

Mic

Yes

3.5mm

Plug Type

Frequency

Range 20Hz-20KHz

Colors