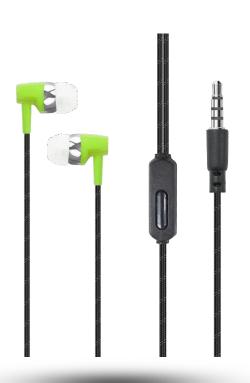

### CE-03 Wired Earphone

**Earphone** 

10mm

Driver

16Ω

Impedance

Mic

Yes

3.5mm

Plug Type

Frequency
Range 20Hz-20KHz

Colors

White