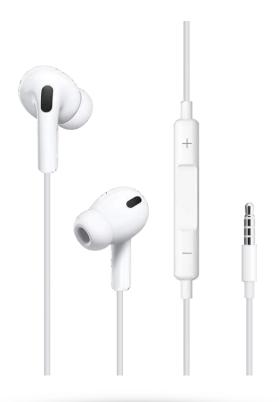

# Iphone wired Earphone

Earphone

10mm

Driver

Mic Yes

Frequency
Range 20Hz-20KHz

16Ω

Impedance

3.5mm

Plug Type

Colors

Black, White