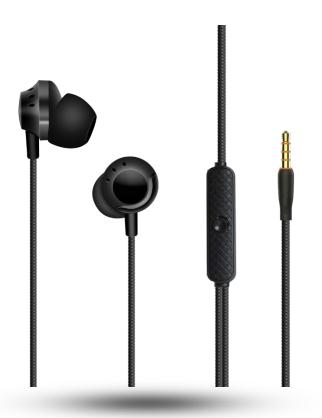

#### CE-02 Wired Earphone

**Bluetooth Earphone** 

10mm

Driver

 $16\Omega$ 

Impedance

Mic

Yes

3.5mm

Plug Type

Frequency

Range 20Hz-20KHz

Colors