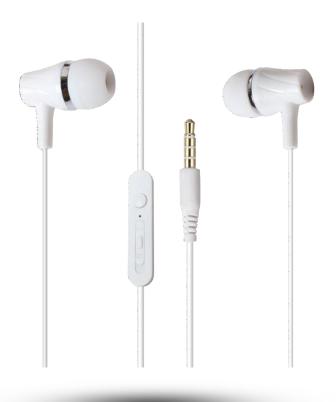

### CE-03 Wired Earphone

**Earphone** 

10mm

Driver

16Ω

Impedance

Mic

Yes

3.5mm

Plug Type

Frequency
Range 20Hz-20KHz

Colors

White