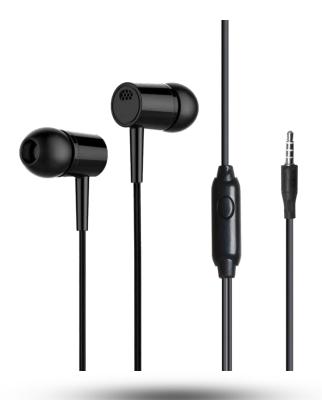

#### CE-01 Wired Earphone

Earphone

10mm

Driver

16Ω

Impedance

Mic

Yes

3.5mm

Plug Type

Frequency

Range 20Hz-20KHz

Colors