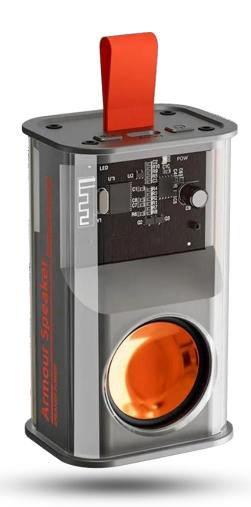

## C-Thru Bluetooth Speaker

Bluetooth Speaker

500mAh

Capacity

5 hours
Playing Time

TWS Pairing

Connectivity

IPX5

Rated

Features

TF card , FM

Bluetooth 5.0

Technology

- 5W Dynamic Driver.
- Battery Voltage 3.7V-4.2V
- Material ABS
- Impedance  $32\Omega$ .
- Frequency 20Hz-20KHz.