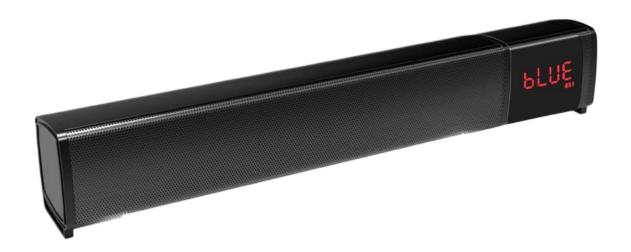

## Sound Bar Bluetooth Speaker

**Bluetooth Speaker** 

1200mAh

Rechargeable Battery

IPX5

Rated

TWS Pairing

Connectivity

8 hours

Playing Time

**Features** 

TF card, FM, USB, TWS, Digital Display

Bluetooth 5.0

Technology