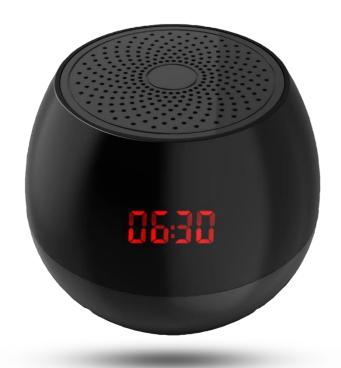

## BT Speaker With Display

**Bluetooth Speaker** 

2000mAh

Capacity

20 hours

Playing Time

TWS Pairing
Connectivity

IPX5

Rated

Features

TF card , USB Drive, FM

Bluetooth 5.0

Technology

- 5W Dynamic Driver.
- Battery Voltage 3.7V-4.2V
- Material ABS
- Impedance  $32\Omega$ .
- Frequency 20Hz-20KHz.