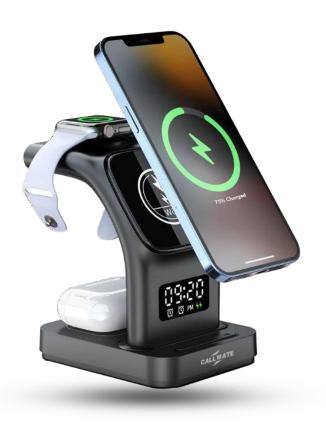

### 5 in 1 Magnetic Wireless Charger

Wireless Charger

Type
Wireless Charger

15W/10W/7.5W Wireless output Power

Airpod Output

Material ABS

Watch Output

3W Supports Full Series
Apple Watch

Input 5V/3A,9V/2A

- Wireless Charging.
- Alarm Clock Display
- Night Lamp ,TWS ,Watch, Phone Charging
- Function Key
- Type C Input
- Magnetic Charging Area