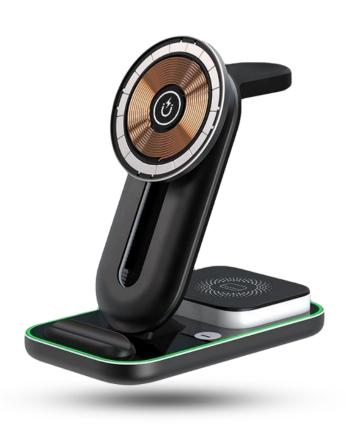

### A8 Magnetic Wireless Charger

Wireless Charger

Type Wireless Charger

15W/10W/7.5WWireless output Power

Airpod Output

Material

**ABS** 

Watch Output

3W Supports Full Series Apple Watch

Input 5V/3A,9V/2A

- Wireless Charger, Torch night Light.
- LED Light ,TWS ,Watch, Phone Charging
- Mobile Phone Holder
- Type C Input
- Strong Magnetic Suction