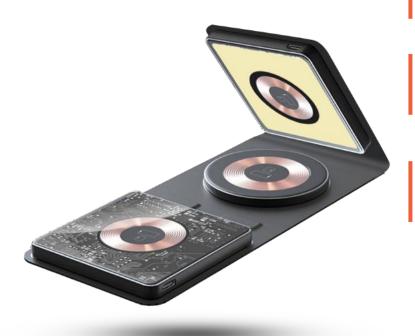

### Z21 3in 1 Wireless Charger

Wireless Charger

# Type Wireless Charger

15W/10W/7.5W Wireless output Power

Airpod Output

## Material

ABS+PU+ Aluminum

#### Watch Output

3W Supports Full Series Apple Watch

Input
QC PD USB-C 18W

- Wireless Charger, LED Night Light
- LED Light ,TWS & Watch and Phone Charging
- Mobile Phone Holder
- QC PD 18W Type C Input
- Strong Magnetic Suction