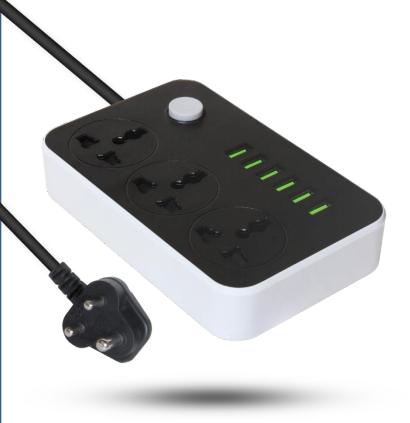

## CX03 Power Socket

**Extension Board** 

Ports

3x AC Socket,6x USB-A

Material

ABS, PC

240V Max

Voltage Support

5V/3.4A

USB Output

3000 Watt

Load Capacity

12 Amp

Rated Current

- Power Switch.
- 2 Meter Cable.
- Safety Doors.
- Support all types of plug.