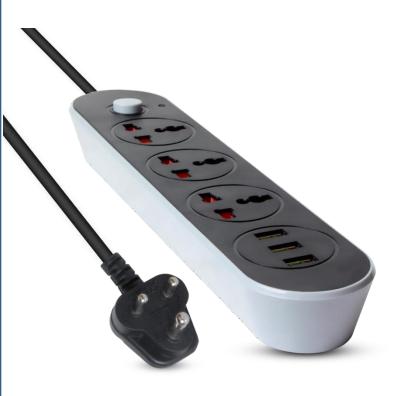

## CX02 Power Socket

**Extension Board** 

Ports

3x AC Socket,3x USB-A

Material

ABS, PC

240V Max

Voltage Support

5V/3.4A

USB Output

3000 Watt

Load Capacity

12 Amp

Rated Current

- Power Switch.
- Power Indicator.
- 2 Meter Cable.
- Support all types of plug.