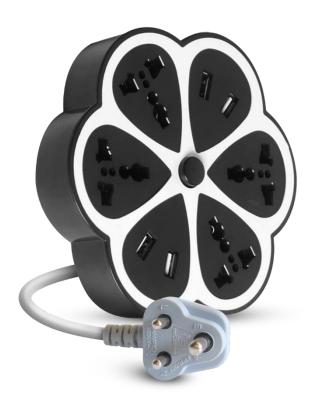

## CX01 Power Socket

**Extension Board** 

Ports
4x AC Socket, 4x USB-A

Material ABS, PC

240V Max Voltage Support

5V/2.4A USB Output

3000 Watt Load Capacity

12 Amp
Rated Current

- Power Switch.
- 2 Meter Cable.
- Power Indicator.
- Support all types of plug.