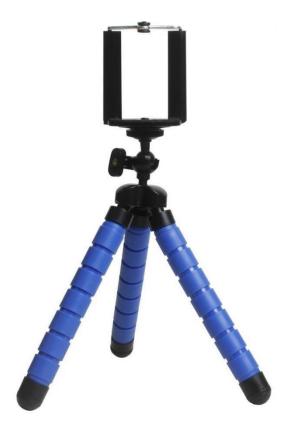

## Trentula Tripod

Tripod

Mini Tripod

**5kg** Load Capacity Material ABS

**Orientations** Portrait & Landscape

CALLMATE

360 degree Rotations

Usage Digital Camera , Mobile , Gopro

- The mini tripod works with most Smartphones, GoPro, DSLR, and compact cameras.
- High-quality tripod equipped with nonskid rubber feet for an extra solid grip, even in a tilted position.