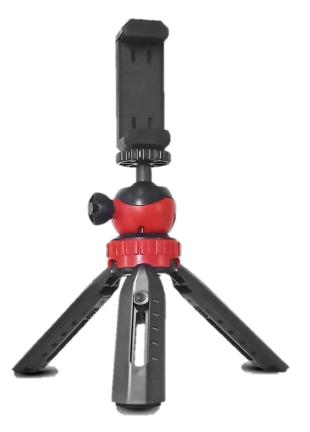

L-1 Tripod

Tripod

Tripod

Mini Tripod

**10kg** Load Capacity Material ABS

**Orientations** Portrait & Landscape

360 degree Rotations

Usage Digital Camera , Mobile , Gopro

- The mini tripod works with most Smartphones, GoPro, DSLR, and compact cameras.
- High-quality tripod equipped with nonskid rubber feet for an extra solid grip, even in a tilted position.