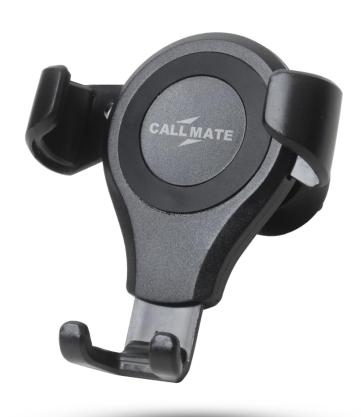

## Gravity Car Mobile Holder

Car Holder

Type
Air vent

Compatible

4-7inches Devices

Color

Rotation

360 Degree

Material

**ABS** 

Features

Air vent clip

- Gravity Lock system.
- Rubber Pads.
- One hand operation.