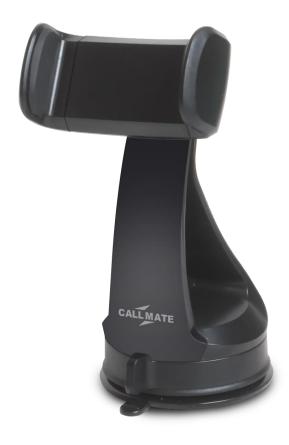

## Long Neck Mobile Holder

Car Holder

Type
Car Dashboard

Compatible
4-7inches Devices

Color

Black

Rotation

360 Degree

Material

**ABS** 

Features

Sticky Suction, Suction Lock