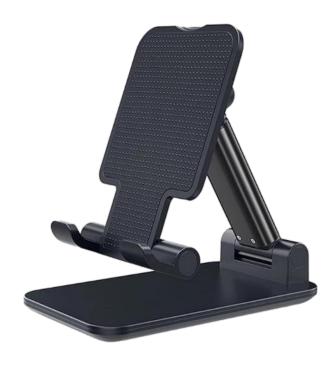

### CS06 Mobile Holder

Mobile Stand

Type

Desktop

Rotation

90° Horizontal

Compatible

4-7 Inches Devices

Material

ABS & Alloy

Color

Black, White

200g

Light Weight

- Foldable & height adjustable.
- Anti-skid silicone pads.
- High quality material.