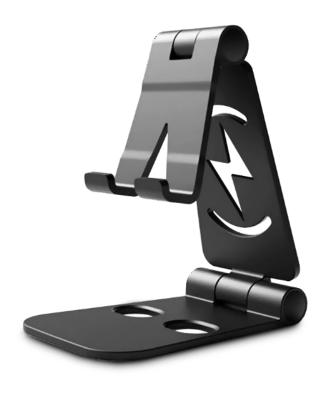

#### CS07 Mobile Holder

Mobile Stand

Type Desktop

Compatible
4-7 Inches Devices

Color Optional

Rotation Multi-Angle

Material
ABS & PC

30g Light Weight

- Foldable & height adjustable.
- Anti-skid silicone pads.
- High quality material.