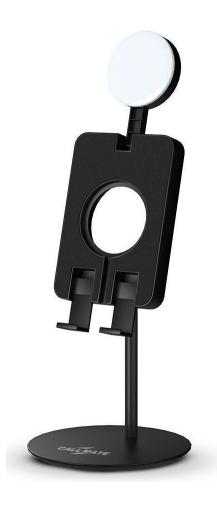

# Video Call Stand

Holder

Mobile Holder Type

Material **ABS** 

1kg

Load Capacity

Orientations

Portrait & Landscape

90 degree
Rotations

Usage

Mobile , TAB

- Built-in LED Light.
- MagSafe Charger Space.
- High quality ABS Material.
- Foldable design.