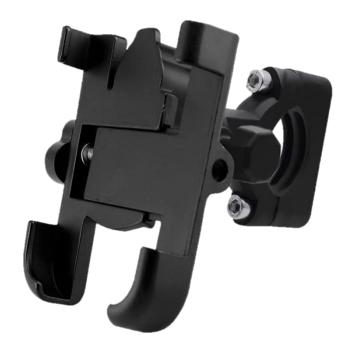

#### Bike Mobile Holder

Bike Holder

Type

Bike Holder

Compatible

3.5-6.5 inches Devices

Rotation

360 Degree

Material

Aluminum Alloy, ABS

Color

Black

- Secure buckle design.
- 2 corners protection.
- stable and firm, prevent the mobile phone from sliding
- Easy to install.