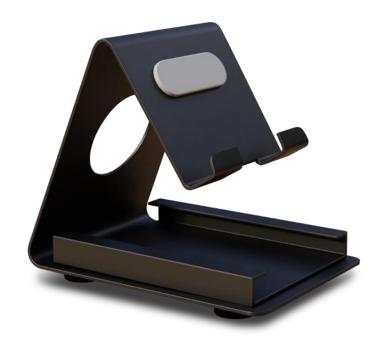

### CS02 Mobile Holder

Mobile Stand

Dashboard

Type

Compatible

All Phones

Color Black

Material

Stainless Steel

Features

Card & Pen Holder

Anti-Skid

Pads

- Anti Skid Foam pads.
- Built-in card tray.
- High quality metal body.

CALLMATE

Mobile Stand