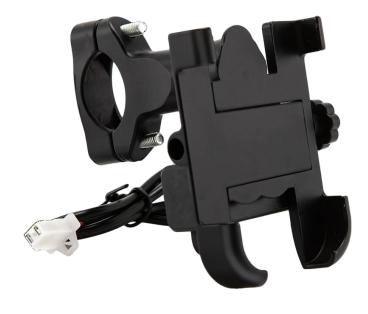

## C-1 Bike Mobile Holder

With 1 USB Charger

Type

Bike Holder

Compatible

3.5-6.5 inches Devices

Input

12V, 24V

Rotation

360 Degree

Material

Aluminum Alloy, ABS

Output

USB-A 2.4A

- Secure buckle design.
- Built-in 1 USB Port.
- 2 corners protection.
- stable and firm, prevent the mobile phone from sliding
- Easy to install.